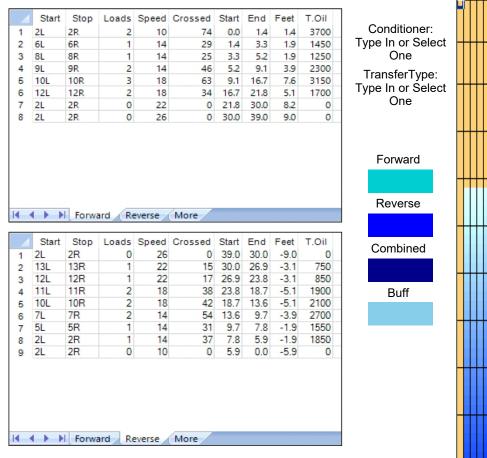

| Item                                                | 3L-7L:18L-18R             | 8L-12L:18L-18R      | 13L-17L:18L-18R     | 18L-18R:17R-13R      | 18L-18R:12R-8R      | 18L-18R:7R-3R        |
|-----------------------------------------------------|---------------------------|---------------------|---------------------|----------------------|---------------------|----------------------|
| Description                                         | Outside Track:Middle      | Middle Track:Middle | Inside Track:Middle | Mlddle: Inside Track | Middle:Middle Track | Middle:Outside Track |
| Track Zone Ratio                                    | 4.77                      | 1.5                 | 1                   | 1                    | 1.5                 | 4.77                 |
| Forward C 0 1 2 1500 1350 1200 1050 900 750 600 450 | Reverse Oil 3 4 5 6 7 8 9 | 10 11 12 13 14 15 1 | 6 17 18 19 20 19 18 | 17 16 15 14 13 12    | 11 10 9 8 7 6 5     | 4 3 2 1 0            |
| 150                                                 | ╈╈╋╀╃╏╢                   |                     |                     |                      |                     |                      |