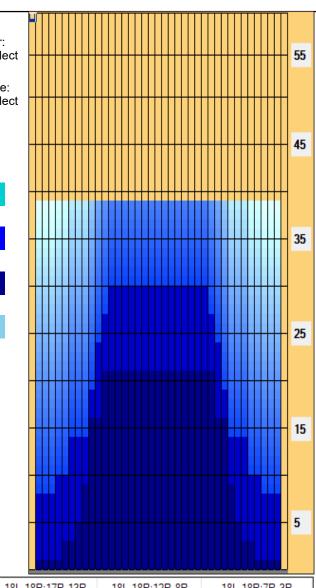

| Item                                                | 3L-7L:18L-18R             | 8L-12L:18L-18R      | 13L-17L:18L-18R     | 18L-18R:17R-13R      | 18L-18R:12R-8R      | 18L-18R:7R-3R        |
|-----------------------------------------------------|---------------------------|---------------------|---------------------|----------------------|---------------------|----------------------|
| Description                                         | Outside Track:Middle      | Middle Track:Middle | Inside Track:Middle | Mlddle: Inside Track | Middle:Middle Track | Middle:Outside Track |
| Track Zone Ratio                                    | 4.77                      | 1.5                 | 1                   | 1                    | 1.5                 | 4.77                 |
| Forward C 0 1 2 1500 1350 1200 1050 900 750 600 450 | Reverse Oil 3 4 5 6 7 8 9 | 10 11 12 13 14 15 1 | 6 17 18 19 20 19 18 | 17 16 15 14 13 12    | 11 10 9 8 7 6 5     | 4 3 2 1 0            |
| 150                                                 | ╈╈╋╀╃╏╢                   |                     |                     |                      |                     |                      |